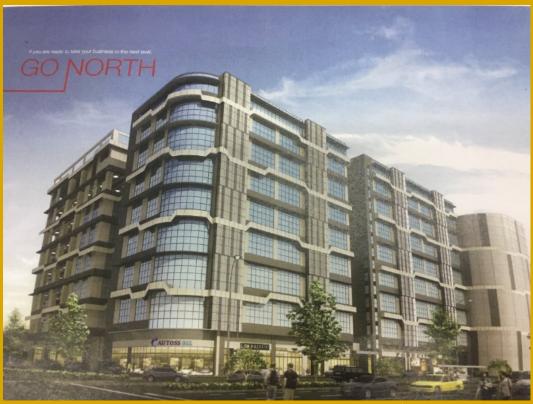

### **FACTORY WOODLANDS INDUSTRIAL PARK E9**

WAVE 9 FOR SALE & RENT GROUND FLOOR UNIT Size available: 2433,4370,4542,3681sqft 'Light and General industrial units of varying sizes 'Stand sized units of approximately2,000sqft 'Large floor plate units ranging form 10,000sqft to 30,000sqft and duplex factories 'Ground floor units with hight floor height of up to 7M and Mezzanine levels 'Wide driveways on all levels for ease of vehicl